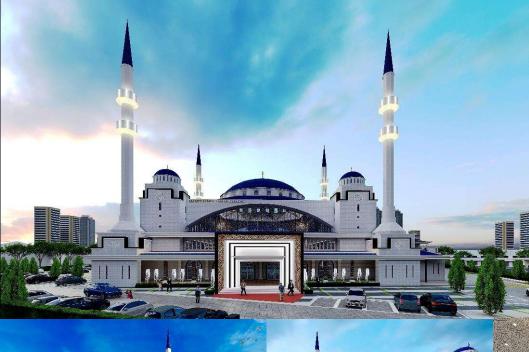

# PEMBINAAN MASJID SERI PENAWAR

CADANGAN MEMBINA DAN MENYIAPKAN SEBUAH MASJID 1 TINGKAT DI SRI PENAWAR, KOTA TINGGI,JOHOR. (1500 JEMAAH)

# **DESIGN PHASE**

KOTA TINGGI, JOHOR.