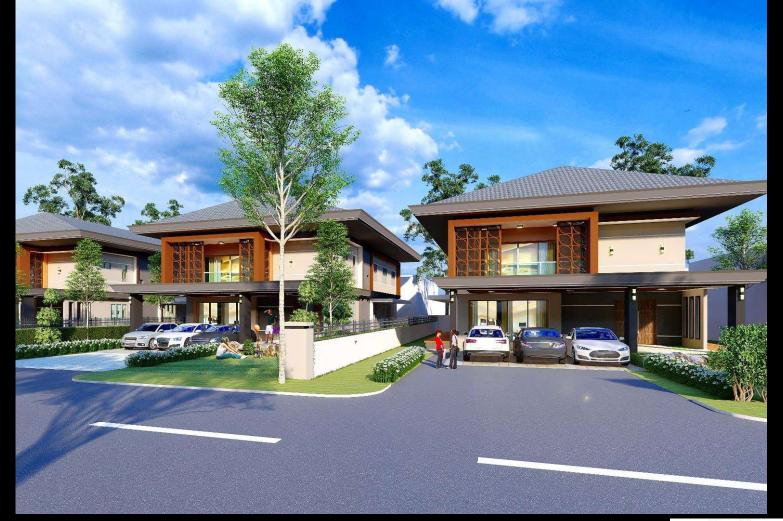

# PROPOSED BUNGALOW HOUSE

AT SUNGAI TIRAM, JOHOR BAHRU, JOHOR.

UNTUK TETUAN: GERBANG NUSAJAYA

JOHOR BAHRU, JOHOR.