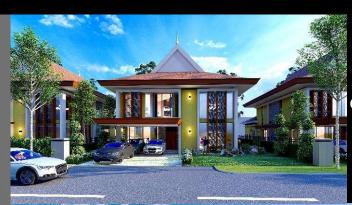

# PROPOSED BUNGALOW HOUSE

AT SUNGAI TIRAM, JOHOR BAHRU, JOHOR.

UNTUK TETUAN: GERBANG NUSAJAYA

JOHOR BAHRU, JOHOR.