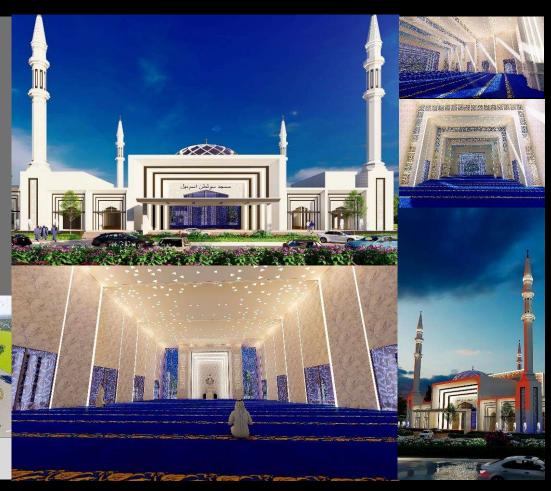

# PEMBINAAN MASJID SERI PENAWAR

CADANGAN MEMBINA DAN MENYIAPKAN SEBUAH MASJID 1 TINGKAT DI SRI PENAWAR, KOTA TINGGI,JOHOR. (1500 JEMAAH)

# **DESIGN PHASE**

KOTA TINGGI, JOHOR.