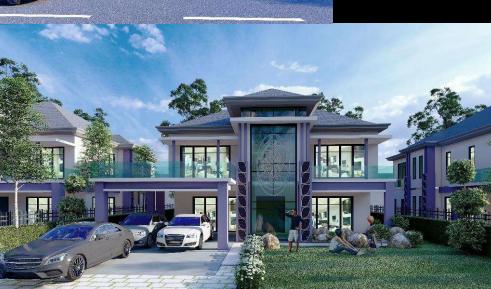

# PROPOSED BUNGALOW HOUSE

AT SUNGAI TIRAM, JOHOR BAHRU, JOHOR.

UNTUK TETUAN: GERBANG NUSAJAYA

JOHOR BAHRU, JOHOR.